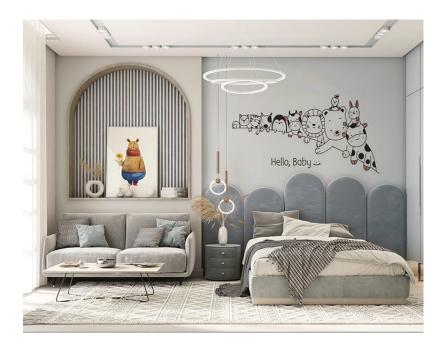

## **ElMalek Furniture**

#### %D8%A7%D8%AD%D8%B3%D9%86 %D9%85%D8%B9%D8%A7%D8%B1%D8%B6 %D8%A7%D8%AB%D8%A7%D8%AB

# 



45000 L.E

children's bed



# ???? ??? ??? ?????

## Double bed with storage ladder and wardrobe

143000 L.E

# ??????? ???? ???? ???? ?????



Children's bed, wardrobe, desk and nightstand



???? ????? ??? ??? ?????

Double children's bed with ladder

85000 L.E

????? ??? ??? ???????



2 children's beds, 2 wardrobes, a desk and a nightstand



# ????? ??? ??? ??? ?????

A children's bed with a wardrobe, a nightstand and a desk

175000 L.E

?????? ??? ??? ????? ?? ???



Children's bed and wardrobe



## ??? ??? ????? ???????

A children's bed and a nightstand with a cupboard and a desk

160000 L.E

???? ????? ??? ??? ?????



## Children's bed and nightstand



## ???? ???? ??? ??? ????????

2 children's beds with a wardrobe, a dresser and a puff

### 160000 L.E

# ????? ????? ??? ??? ?????



### 98000 L.E

## Children's bed, puff, desk, chair and mirror



## ??????? ??? ??? ??????? 2023

Children's bed, 160 cm wide, with 2 nightstands

# ?????? ???? ??? ??? ?????



#### 240000 L.E

A double children's bed, a wardrobe, a dresser and a library



# ????? ??? ???? ??? ?????

Children's bed, wardrobe and desk

156000 L.E

???? ??? ??? ?????



Double children's bed with ladder, wardrobe and drawer unit



?????? ??? ??? ????????

Double children's bed with a ladder and a small wardrobe with a desk

# ??????? ???? ???? ????? 2023



#### 75000 L.E

Double children's bed



# ????? ????? ??? ??? ?????

Children