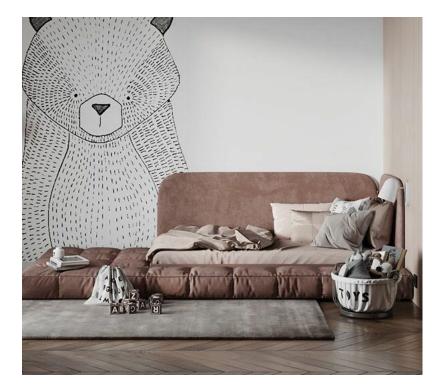

## **ElMalek Furniture**

#### %D8%A7%D8%AD%D8%B3%D9%86 %D9%85%D8%B9%D8%A7%D8%B1%D8%B6 %D8%A7%D8%AB%D8%A7%D8%AB

# 



45000 L.E

children's bed



# ???? ??? ??? ?????

## Double bed with storage ladder and wardrobe

143000 L.E

# ??????? ???? ???? ???? ?????



Children's bed, wardrobe, desk and nightstand



???? ????? ??? ??? ?????

Double children's bed with ladder

85000 L.E

????? ??? ??? ???????



2 children's beds, 2 wardrobes, a desk and a nightstand



# ????? ??? ??? ??? ?????

A children's bed with a wardrobe, a nightstand and a desk

175000 L.E

?????? ??? ??? ????? ?? ???



Children's bed and wardrobe



## ??? ??? ????? ???????

A children's bed and a nightstand with a cupboard and a desk

160000 L.E

???? ????? ??? ??? ?????



## Children's bed and nightstand



## ???? ???? ??? ??? ????????

2 children's beds with a wardrobe, a dresser and a puff

### 160000 L.E

# ????? ????? ??? ??