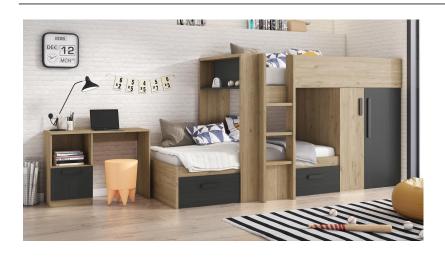

# ????? ??? ??? ??? ?????

A children's bed with a wardrobe, a nightstand and a desk

175000 L.E

?????? ??? ??? ????? ?? ???

Children's bed and wardrobe